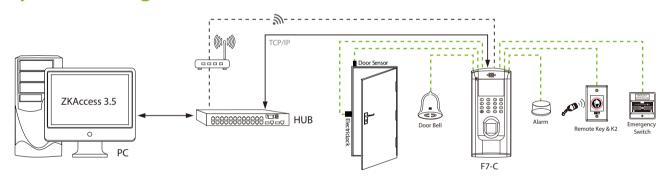

## **System Configuration**

The F7-C is an IP based fingerprint terminal that works in standalone and network modes. The 4\*4 keypad and LCD display make it easy to operate in standalone mode. In network mode, it can connect with ZKAccess3.5 software for access control management.

Wiegand output enables the F7-C to connect with any third party control panel that supports 26 bit wiegand, which allows security suppliers and system integrators to integrate ZKTeco fingerprint identification technology that is accurate, convenient and cost-effective with their current system.

Auxiliary input interface allows F7-C to connect with an external source, for instance a smoke detector or emergency switch. Once the linkage function is enabled through the machine menu, the device would generate an alarm signal and open the door in case of emergency.