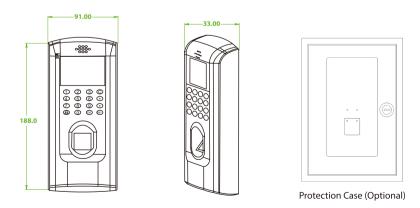

## **Dimensions(mm)**

## **Specifications**

| Model                    | F7-C                                                       |
|--------------------------|------------------------------------------------------------|
| LCD                      | 2-inch color display                                       |
| Fingerprint Sensor       | ZK Optical Sensor(500DPI)                                  |
| Algorithm Version        | ZKFinger VX\Finger VX                                      |
| Communication            | TCP/IP, RS485, WiFi                                        |
| Fingerprint Capacity     | 1500                                                       |
| Card Capacity (Optional) | 5000                                                       |
| Records Capacity         | 80.000                                                     |
| Access Control Interface | Electric lock, Door sensonr, Alarm, Exit button, Door Bell |
| Wiegand Signal           | Wiegand output (optional Weigand input)                    |
| Aux.Input                | 1 ea for linkage function                                  |
| Power Supply             | DC 12V/3A                                                  |
| Operating Temperature    | 0-45°C (32°-113°F)                                         |
| Operating Humidity       | 20-80%                                                     |
| Dimensions(W*L*H)        | 91*188*33mm                                                |